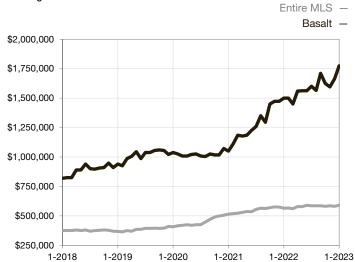

| 0.0%         | 0.0%        |                                      |  |
| Days on Market Until Sale       | 0       | 0    |                                   | 0            | 0           |                                      |  |
| Inventory of Homes for Sale     | 0       | 0    |                                   |              |             |                                      |  |
| Months Supply of Inventory      | 0.0     | 0.0  |                                   |              |             |                                      |  |

<sup>\*</sup> Does not account for seller concessions and/or down payment assistance. | Activity for one month can sometimes look extreme due to small sample size.

## **Median Sales Price - Single Family**

Rolling 12-Month Calculation



## **Median Sales Price - Townhouse-Condo**

Rolling 12-Month Calculation