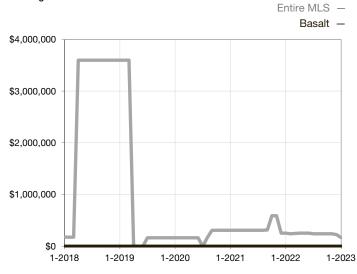

|
| Days on Market Until Sale       | 0       | 0    |                                   | 0            | 0           |                                      |  |
| Inventory of Homes for Sale     | 0       | 0    |                                   |              |             |                                      |  |
| Months Supply of Inventory      | 0.0     | 0.0  |                                   |              |             |                                      |  |

<sup>\*</sup> Does not account for seller concessions and/or down payment assistance. | Activity for one month can sometimes look extreme due to small sample size.

## **Median Sales Price - Single Family**

Rolling 12-Month Calculation



## **Median Sales Price - Townhouse-Condo**

Rolling 12-Month Calculation