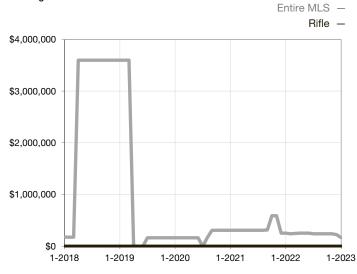

|
| Days on Market Until Sale       | 0       | 0    |                                   | 0            | 0           |                                      |  |
| Inventory of Homes for Sale     | 0       | 0    |                                   |              |             |                                      |  |
| Months Supply of Inventory      | 0.0     | 0.0  |                                   |              |             |                                      |  |

<sup>\*</sup> Does not account for seller concessions and/or down payment assistance. | Activity for one month can sometimes look extreme due to small sample size.

## **Median Sales Price - Single Family**

Rolling 12-Month Calculation



## **Median Sales Price - Townhouse-Condo**

Rolling 12-Month Calculation