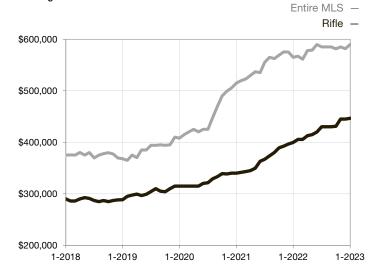

| 0.0%         | 0.0%        |                                      |  |
| Days on Market Until Sale       | 0       | 0    |                                   | 0            | 0           |                                      |  |
| Inventory of Homes for Sale     | 0       | 0    |                                   |              |             |                                      |  |
| Months Supply of Inventory      | 0.0     | 0.0  |                                   |              |             |                                      |  |

<sup>\*</sup> Does not account for seller concessions and/or down payment assistance. | Activity for one month can sometimes look extreme due to small sample size.

## **Median Sales Price - Single Family**

Rolling 12-Month Calculation



## **Median Sales Price - Townhouse-Condo**

Rolling 12-Month Calculation