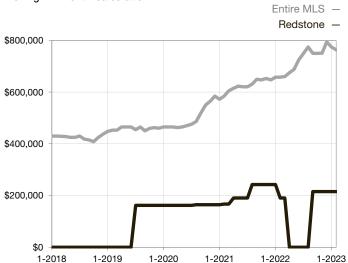

| Days on Market Until Sale       | 0        | 0    |                                   | 0            | 0           |                                      |  |
| Inventory of Homes for Sale     | 0        | 0    |                                   |              |             |                                      |  |
| Months Supply of Inventory      | 0.0      | 0.0  |                                   |              |             |                                      |  |

<sup>\*</sup> Does not account for seller concessions and/or down payment assistance. | Activity for one month can sometimes look extreme due to small sample size.

## **Median Sales Price - Single Family**

Rolling 12-Month Calculation



## **Median Sales Price - Townhouse-Condo**

Rolling 12-Month Calculation