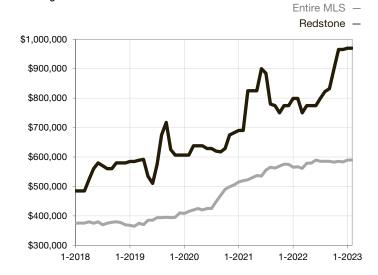

| 0.0%         | 0.0%        |                                      |  |
| Days on Market Until Sale       | 0        | 0    |                                   | 0            | 0           |                                      |  |
| Inventory of Homes for Sale     | 0        | 0    |                                   |              |             |                                      |  |
| Months Supply of Inventory      | 0.0      | 0.0  |                                   |              |             |                                      |  |

<sup>\*</sup> Does not account for seller concessions and/or down payment assistance. | Activity for one month can sometimes look extreme due to small sample size.

## **Median Sales Price - Single Family**

Rolling 12-Month Calculation



## **Median Sales Price - Townhouse-Condo**

Rolling 12-Month Calculation