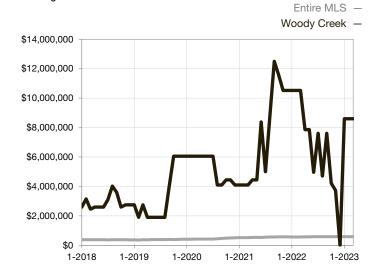

| 0.0%         | 0.0%        |                                      |  |
| Days on Market Until Sale       | 0     | 0    |                                      | 0            | 0           |                                      |  |
| Inventory of Homes for Sale     | 0     | 0    |                                      |              |             |                                      |  |
| Months Supply of Inventory      | 0.0   | 0.0  |                                      |              |             |                                      |  |

<sup>\*</sup> Does not account for seller concessions and/or down payment assistance. | Activity for one month can sometimes look extreme due to small sample size.

## Median Sales Price – Single Family

Rolling 12-Month Calculation



## Median Sales Price – Townhouse-Condo

Rolling 12-Month Calculation