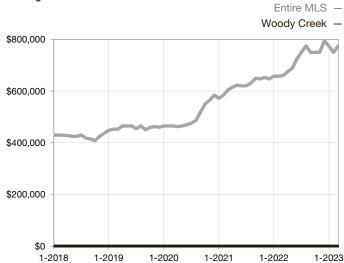

|  |
| Days on Market Until Sale       | 0     | 0    |                                      | 0            | 0           |                                      |  |
| Inventory of Homes for Sale     | 0     | 0    |                                      |              |             |                                      |  |
| Months Supply of Inventory      | 0.0   | 0.0  |                                      |              |             |                                      |  |

<sup>\*</sup> Does not account for seller concessions and/or down payment assistance. | Activity for one month can sometimes look extreme due to small sample size.

## Median Sales Price – Single Family

Rolling 12-Month Calculation



## Median Sales Price – Townhouse-Condo

Rolling 12-Month Calculation