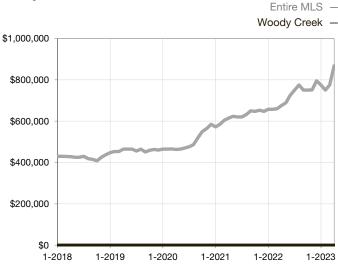

|  |
| Days on Market Until Sale       | 0     | 0    |                                   | 0            | 0           |                                      |  |
| Inventory of Homes for Sale     | 0     | 0    |                                   |              |             |                                      |  |
| Months Supply of Inventory      | 0.0   | 0.0  |                                   |              |             |                                      |  |

<sup>\*</sup> Does not account for seller concessions and/or down payment assistance. | Activity for one month can sometimes look extreme due to small sample size.

## **Median Sales Price - Single Family**

Rolling 12-Month Calculation



## **Median Sales Price - Townhouse-Condo**

Rolling 12-Month Calculation