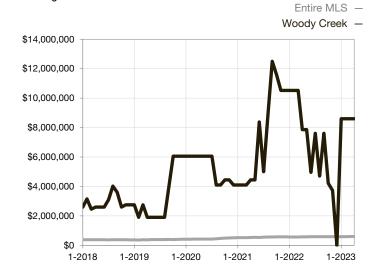

| 0.0%         | 0.0%        |                                      |  |
| Days on Market Until Sale       | 0     | 0    |                                   | 0            | 0           |                                      |  |
| Inventory of Homes for Sale     | 0     | 0    |                                   |              |             |                                      |  |
| Months Supply of Inventory      | 0.0   | 0.0  |                                   |              |             |                                      |  |

<sup>\*</sup> Does not account for seller concessions and/or down payment assistance. | Activity for one month can sometimes look extreme due to small sample size.

## **Median Sales Price - Single Family**

Rolling 12-Month Calculation



## **Median Sales Price - Townhouse-Condo**

Rolling 12-Month Calculation