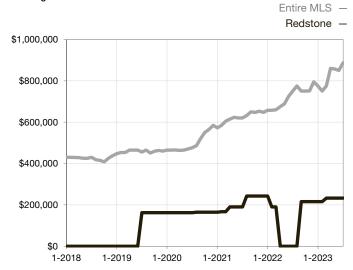

|  |
| Days on Market Until Sale       | 0    | 0    |                                   | 0            | 61          |                                      |  |
| Inventory of Homes for Sale     | 0    | 0    |                                   |              |             |                                      |  |
| Months Supply of Inventory      | 0.0  | 0.0  |                                   |              |             |                                      |  |

<sup>\*</sup> Does not account for seller concessions and/or down payment assistance. | Activity for one month can sometimes look extreme due to small sample size.

## **Median Sales Price - Single Family**

Rolling 12-Month Calculation



## **Median Sales Price - Townhouse-Condo**

Rolling 12-Month Calculation