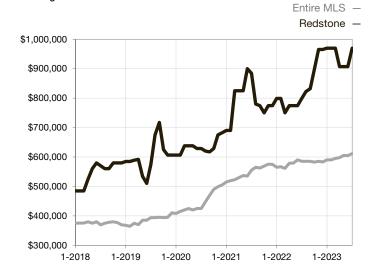

| 0.0%         | 100.0%      |                                      |  |
| Days on Market Until Sale       | 0    | 0    |                                   | 0            | 61          |                                      |  |
| Inventory of Homes for Sale     | 0    | 0    |                                   |              |             |                                      |  |
| Months Supply of Inventory      | 0.0  | 0.0  |                                   |              |             |                                      |  |

<sup>\*</sup> Does not account for seller concessions and/or down payment assistance. | Activity for one month can sometimes look extreme due to small sample size.

## **Median Sales Price - Single Family**

Rolling 12-Month Calculation



## **Median Sales Price - Townhouse-Condo**

Rolling 12-Month Calculation