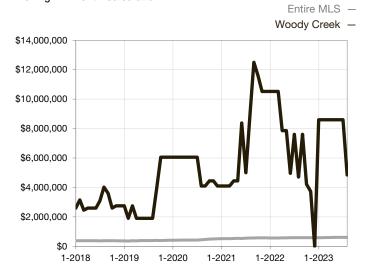

\* Does not account for seller concessions and/or down payment assistance. | Activity for one month can sometimes look extreme due to small sample size.

Median Sales Price - Single Family Rolling 12-Month Calculation