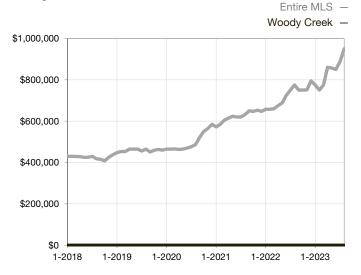

|  |
| Days on Market Until Sale       | 0      | 0    |                                      | 0            | 0           |                                      |  |
| Inventory of Homes for Sale     | 0      | 0    |                                      |              |             |                                      |  |
| Months Supply of Inventory      | 0.0    | 0.0  |                                      |              |             |                                      |  |

\* Does not account for seller concessions and/or down payment assistance. | Activity for one month can sometimes look extreme due to small sample size.

Median Sales Price - Single Family Rolling 12-Month Calculation



## Median Sales Price – Townhouse-Condo Rolling 12-Month Calculation