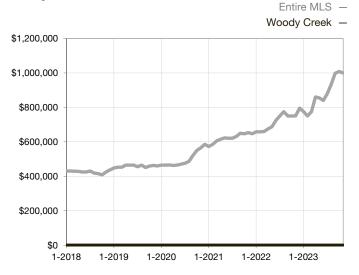

|  |
| Days on Market Until Sale       | 0        | 0    |                                      | 0            | 0            |                                      |  |
| Inventory of Homes for Sale     | 0        | 0    |                                      |              |              |                                      |  |
| Months Supply of Inventory      | 0.0      | 0.0  |                                      |              |              |                                      |  |

\* Does not account for seller concessions and/or down payment assistance. | Activity for one month can sometimes look extreme due to small sample size.

Median Sales Price – Single Family Rolling 12-Month Calculation



## Median Sales Price – Townhouse-Condo Rolling 12-Month Calculation