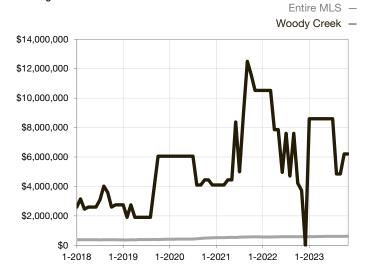

\* Does not account for seller concessions and/or down payment assistance. | Activity for one month can sometimes look extreme due to small sample size.

Median Sales Price – Single Family Rolling 12-Month Calculation