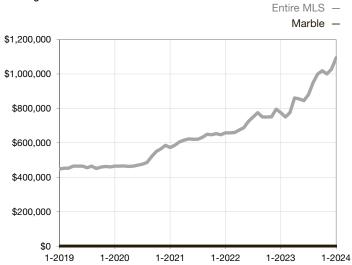

|
| Days on Market Until Sale       | 0       | 0    |                                   | 0            | 0           |                                      |  |
| Inventory of Homes for Sale     | 0       | 0    |                                   |              |             |                                      |  |
| Months Supply of Inventory      | 0.0     | 0.0  |                                   |              |             |                                      |  |

<sup>\*</sup> Does not account for seller concessions and/or down payment assistance. | Activity for one month can sometimes look extreme due to small sample size.

## **Median Sales Price - Single Family**

Rolling 12-Month Calculation



## **Median Sales Price - Townhouse-Condo**

Rolling 12-Month Calculation