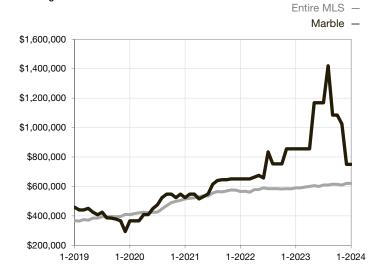

| 0.0%         | 0.0%        |                                      |  |
| Days on Market Until Sale       | 0       | 0    |                                   | 0            | 0           |                                      |  |
| Inventory of Homes for Sale     | 0       | 0    |                                   |              |             |                                      |  |
| Months Supply of Inventory      | 0.0     | 0.0  |                                   |              |             |                                      |  |

<sup>\*</sup> Does not account for seller concessions and/or down payment assistance. | Activity for one month can sometimes look extreme due to small sample size.

## **Median Sales Price - Single Family**

Rolling 12-Month Calculation



## **Median Sales Price - Townhouse-Condo**

Rolling 12-Month Calculation