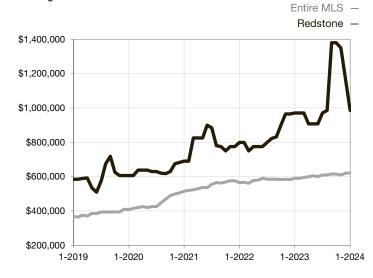

| 0.0%         | 0.0%        |                                      |  |
| Days on Market Until Sale       | 0       | 0    |                                   | 0            | 0           |                                      |  |
| Inventory of Homes for Sale     | 1       | 0    | - 100.0%                          |              |             |                                      |  |
| Months Supply of Inventory      | 1.0     | 0.0  | - 100.0%                          |              |             |                                      |  |

<sup>\*</sup> Does not account for seller concessions and/or down payment assistance. | Activity for one month can sometimes look extreme due to small sample size.

## **Median Sales Price - Single Family**

Rolling 12-Month Calculation



## **Median Sales Price - Townhouse-Condo**

Rolling 12-Month Calculation