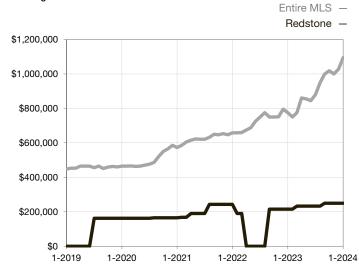

|
| Days on Market Until Sale       | 0       | 0    |                                   | 0            | 0           |                                      |  |
| Inventory of Homes for Sale     | 1       | 0    | - 100.0%                          |              |             |                                      |  |
| Months Supply of Inventory      | 1.0     | 0.0  | - 100.0%                          |              |             |                                      |  |

<sup>\*</sup> Does not account for seller concessions and/or down payment assistance. | Activity for one month can sometimes look extreme due to small sample size.

## **Median Sales Price - Single Family**

Rolling 12-Month Calculation



## **Median Sales Price - Townhouse-Condo**

Rolling 12-Month Calculation