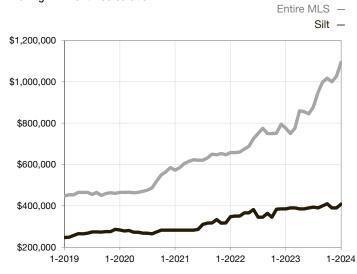

|
| Days on Market Until Sale       | 3         | 0    | - 100.0%                          | 3            | 0           | - 100.0%                             |
| Inventory of Homes for Sale     | 1         | 0    | - 100.0%                          |              |             |                                      |
| Months Supply of Inventory      | 0.7       | 0.0  | - 100.0%                          |              |             |                                      |

<sup>\*</sup> Does not account for seller concessions and/or down payment assistance. | Activity for one month can sometimes look extreme due to small sample size.

## **Median Sales Price - Single Family**

Rolling 12-Month Calculation



## Median Sales Price - Townhouse-Condo

Rolling 12-Month Calculation