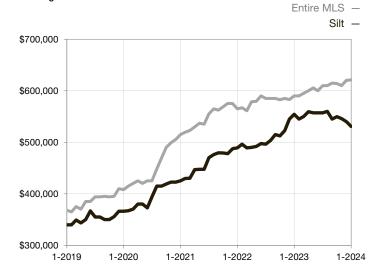

| 100.9%       | 0.0%        | - 100.0%                             |
| Days on Market Until Sale       | 3         | 0    | - 100.0%                          | 3            | 0           | - 100.0%                             |
| Inventory of Homes for Sale     | 1         | 0    | - 100.0%                          |              |             |                                      |
| Months Supply of Inventory      | 0.7       | 0.0  | - 100.0%                          |              |             |                                      |

<sup>\*</sup> Does not account for seller concessions and/or down payment assistance. | Activity for one month can sometimes look extreme due to small sample size.

## **Median Sales Price - Single Family**

Rolling 12-Month Calculation



## Median Sales Price - Townhouse-Condo

Rolling 12-Month Calculation