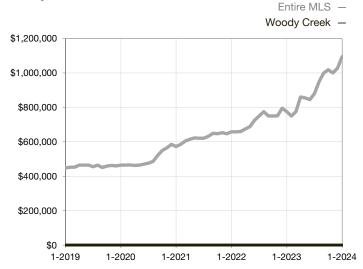

|  |
| Days on Market Until Sale       | 0       | 0    |                                      | 0            | 0           |                                      |  |
| Inventory of Homes for Sale     | 0       | 0    |                                      |              |             |                                      |  |
| Months Supply of Inventory      | 0.0     | 0.0  |                                      |              |             |                                      |  |

\* Does not account for seller concessions and/or down payment assistance. | Activity for one month can sometimes look extreme due to small sample size.

Median Sales Price - Single Family Rolling 12-Month Calculation



## Median Sales Price – Townhouse-Condo Rolling 12-Month Calculation