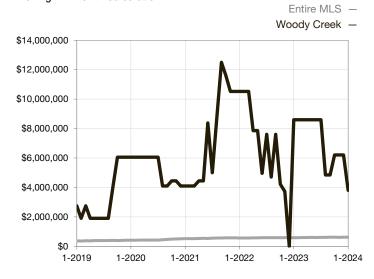

\* Does not account for seller concessions and/or down payment assistance. | Activity for one month can sometimes look extreme due to small sample size.

Median Sales Price - Single Family Rolling 12-Month Calculation