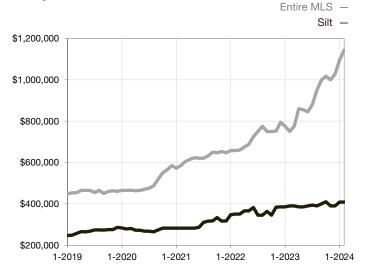

|
| Days on Market Until Sale       | 0        | 0    |                                      | 3            | 0           | - 100.0%                             |
| Inventory of Homes for Sale     | 2        | 0    | - 100.0%                             |              |             |                                      |
| Months Supply of Inventory      | 1.4      | 0.0  | - 100.0%                             |              |             |                                      |

\* Does not account for seller concessions and/or down payment assistance. | Activity for one month can sometimes look extreme due to small sample size.

Median Sales Price - Single Family Rolling 12-Month Calculation



## Median Sales Price – Townhouse-Condo Rolling 12-Month Calculation