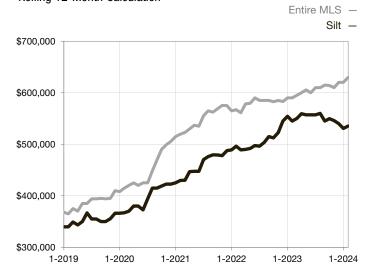

\* Does not account for seller concessions and/or down payment assistance. | Activity for one month can sometimes look extreme due to small sample size.

Median Sales Price - Single Family Rolling 12-Month Calculation